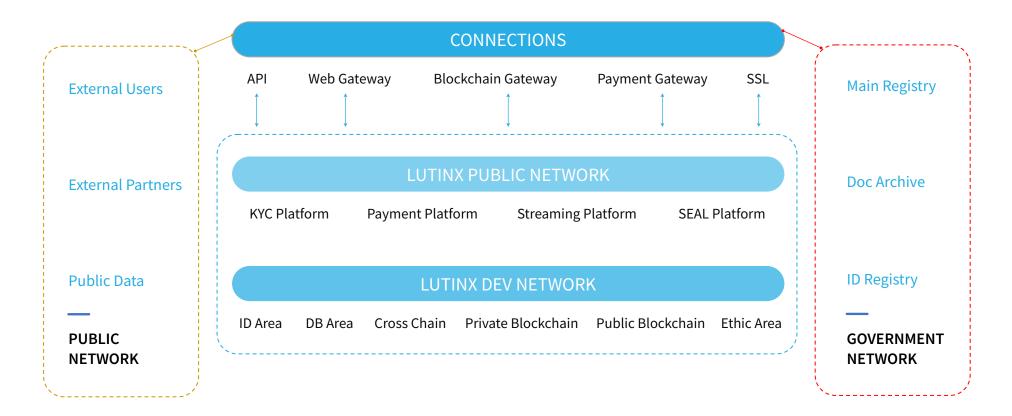

# SOLUTION

- LutinX is a platform of Blockchain and A.I. services, fully functional.
- Technologically safe, not replicable, unlimited expandability thanks to the hybrid environment.
- Interconnected with different systems thanks to the increasing APIs released by LutinX.
- Identity of Individuals, Companies, and Institutions verified upstream.
- Compliant with KYC and A.M.L. laws and regulations (UE, CHE, USA, CN and RU).
- Traceability of the links between Private-Companies-Public integrated into the system.
- Ability to manage certifications, training, health, and much more upstream.
- The issue, with LEGAL validity, of Certificates, Diplomas, and Declarations.
- Always usable both for face-to-face or virtual activities, such as Boards of Directors, Presidency Sessions, Court hearings, medical consultations, or notorious activities.
- Immediate and objective verification of the Data.
- Cloud and Disaster Recovery system, integrated by multiple levels of data encryption.
- Concrete solutions for the Acceding States' international development Such as System of validation of qualifications; Centralized registry for the State customs service.
- Central management of assets on real and intellectual property.
- Concrete solutions for Public Administration and support to the world of Health and Safety.
- Internal Ethic System for citizens support, promote locally under single authority agreements.
- Fast, Effective, and USABLE by anyone.

# SOLIDITY

- Tamper-proof and collusion-proof ledger immutability.
- Scalable levels of cryptography applied natively to different services.
- Full traceability: Possibility of control, tracking, and tokenization.
- No human errors The platform is based on automatic execution functions, eliminating human errors, such as the risks of fraud or evasion.
- Personal 'declarations' are unique, registered, and associated with 'real' subjects identified thanks to the KYC registration procedure.
- It is NOT possible to access the LUTINX functions anonymously.
- The certification system offers results with univocal probative value.
- The validity of the certificates and/or attestations is proven by our Authority & Tracking service. The legal value is given by the Subject issuing the Certificate, not by LutinX, while the technology itself provides the legal-date.
- Scalable system for the management of user groups, to further enhance the value of institutions and citizens.
- Integrated and multi-platform system for local payments, treasury payments, or the application of taxes on the movement generated, both within the country and from abroad.
- Internet Connection & Storage developed on US, European, and Switzerland servers.
- Adaptable and Hybrid technology, designed for future scalability.