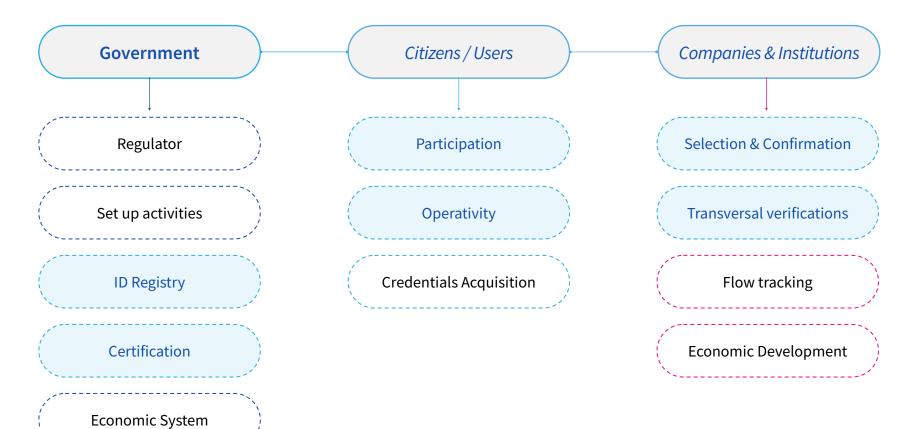

#### **A unique Platform**

With LutinX, schools, Companies, Institutions, and Governments can access trusty to an infinite series of "syndicate" data, not more modifiable, managed in the law respect.

#### For the world's citizens

Nationality, Skin color, and language are not important. Inside the Booklet<sup>®</sup>, your skills, diplomas, job roles, sports results, and more can be accessible everywhere, freely and safely.

# SOLUTION

- LutinX is a platform of Blockchain and A.I. services, fully functional.
- Technologically safe, not replicable, unlimited expandability thanks to the hybrid environment.
- Interconnected with different systems thanks to the increasing APIs released by LutinX.
- Identity of Individuals, Companies, and Institutions verified upstream.
- Compliant with KYC and A.M.L. laws and regulations (UE, CHE, USA, CN and RU).
- Traceability of the links between Private-Companies-Public integrated into the system.
- Ability to manage certifications, training, health, and much more upstream.
- The issue, with LEGAL validity, of Certificates, Diplomas, and Declarations.
- Always usable both for face-to-face or virtual activities, such as Boards of Directors, Presidency Sessions, Court hearings, medical consultations, or notorious activities.
- Immediate and objective verification of the Data.
- Cloud and Disaster Recovery system, integrated by multiple levels of data encryption.
- Concrete solutions for the Acceding States' international development Such as System of validation of qualifications; Centralized registry for the State customs service.
- Central management of assets on real and intellectual property.
- Concrete solutions for Public Administration and support to the world of Health and Safety.
- Internal Ethic System for citizens support, promote locally under single authority agreements.
- Fast, Effective, and USABLE by anyone.