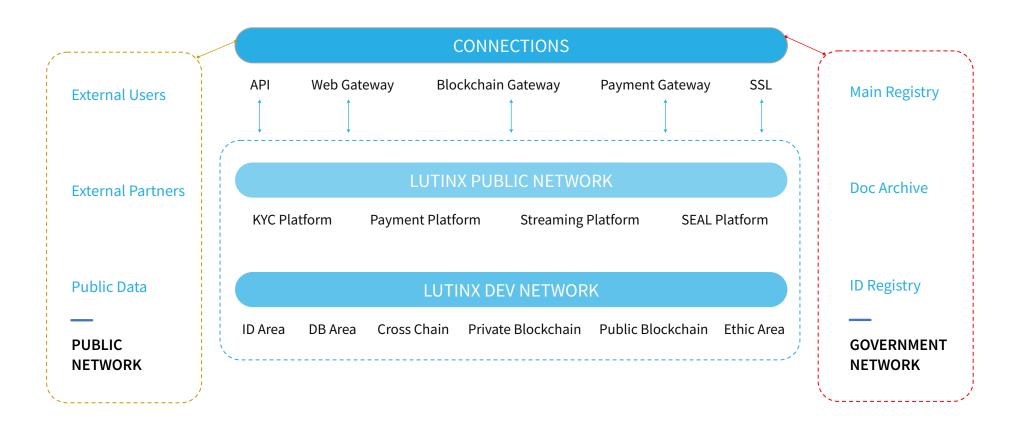

Based on our International presence we can activate Country Based Server infrastructure to guarantee Local government requirements. LutinX supports Institutions to bring innovation to their citizens, with specific Project financing projects.

Security, Trust, and Transparency are the three main key for LutinX.com