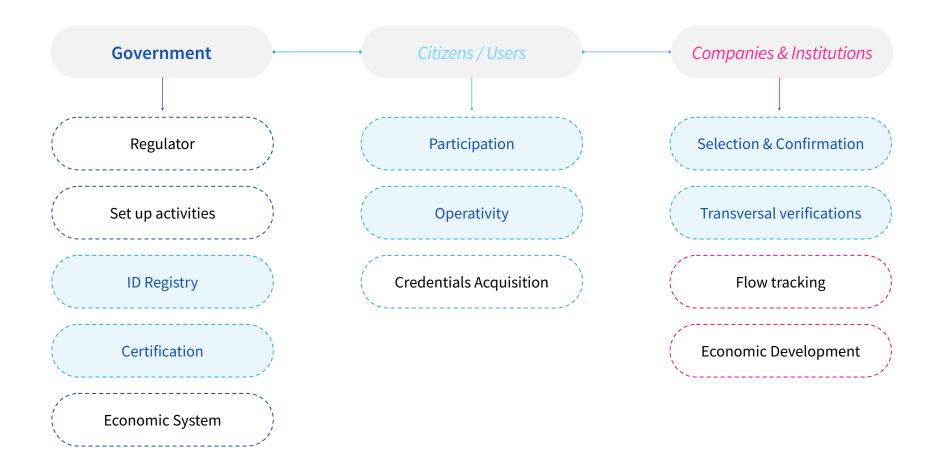

### A unique Platform

With LutinX, schools, Companies, Institutions, and Governments can access trusty to an infinite series of "syndicate" data, not more modifiable, managed in the law respect.

#### For the world's citizens

Nationality, Skin color, and language are not important. Inside the Booklet®, your skills, diplomas, job roles, sports results, and more can be accessible everywhere, freely and safely.

### **SOLUTION**

- LutinX is a platform of Blockchain and AI services, fully functional.
- Technologically safe, not replicable, unlimited expandability thanks to the hybrid environment.
- Interconnected with different systems thanks to the increasing APIs released by LutinX.
- Identity of Individuals, Companies, and Institutions verified upstream.
- Compliant with KYC and A.M.L. laws and regulations (UE, CHE, USA, CN and RU).
- Traceability of the links between private companies and the public integrated into the system.
- Ability to manage certifications, training, health, and much more upstream.
- The issue, with LEGAL validity, of Certificates, Diplomas, and Declarations.
- Always usable both for face-to-face or virtual activities, such as Boards of Directors,
   Presidency Sessions, Court hearings, medical consultations, or notorious activities.
- Immediate and objective verification of the Data.
- Cloud and Disaster Recovery system, integrated by multiple levels of data encryption.
- Concrete solutions for the Acceding States' international development Such as a System of validation of qualifications and a centralized registry for the State customs service.
- Central management of assets on real and intellectual property.
- Concrete solutions for Public Administration and support to the world of Health and Safety.
- Internal ethical system for citizens support, promote locally under single authority agreements.
- Fast, Effective, and USABLE by anyone.